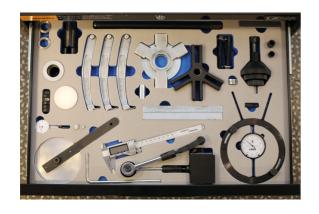

## **Master Clutch Kit - Trolley**

Our most comprehensive clutch kit yet! The Laser 62012 brings together all the must-have clutch tools from our catalogue in one kit including model specific tooling. Stored in its own dedicated 4 drawer trolley with engineered foam to keeping everything in place, the 62012 kit can be quickly wheeled to any bay in the workshop. The tools are conveniently sorted by clutch type to ensure the required tooling is easily found. The kit includes our latest transmission support arm to significantly speed up the removal of the gearbox right from the start of the job.

## **Additional Information**

- Vehicle applications include: Audi, BMW, Fiat, Ford, Hyundai, Kia, Mercedes-Benz, PSA (Citroen Peugeot), Renault, Seat, Skoda, Vauxhall/Opel, Volkswagen and Volvo.
- Clutch types covered include: DSG wet & dry (VAG), DCT wet & dry (Ford, Hyundai, Kia, Renault, Volvo) SAC compression kit for all makes, SAC special tools for BMW & MINI, Conventional single plate clutch systems – all makes.
- Includes Laser Transmission Support Arm (Part No. 8579), universal applications, can be used in tight engine bays & transmission tunnels to support the gearbox for removal and fitting.
- · All tools available separately just search the clutch type on our website or see attached download.
- All supplied in a lockable 4 drawer trolley with folding pull handle, 4 wheels (2 braked swivelling castors). Flat top provides the perfect
  platform for tools in use.