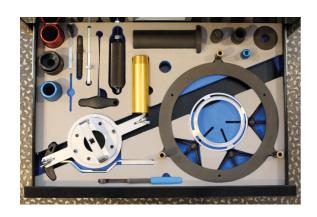

## **Master Clutch Kit - Trolley**

Our most comprehensive clutch kit yet! The Laser 62012 brings together all the must-have clutch tools from our catalogue in one kit including model specific tooling. Stored in its own dedicated 4 drawer trolley with engineered foam to keeping everything in place, the 62012 kit can be quickly wheeled to any bay in the workshop. The tools are conveniently sorted by clutch type to ensure the required tooling is easily found. The kit includes our latest transmission support arm to significantly speed up the removal of the gearbox right from the start of the job.

## **Additional Information**

- Vehicle applications include: Audi, BMW, Fiat, Ford, Hyundai, Kia, Mercedes-Benz, PSA (Citroen Peugeot), Renault, Seat, Skoda, Vauxhall/Opel, Volkswagen and Volvo.
- Clutch types covered include: DSG wet & dry (VAG), DCT wet & dry (Ford, Hyundai, Kia, Renault, Volvo) SAC compression kit for all makes, SAC special tools for BMW & MINI, Conventional single plate clutch systems – all makes.
- Includes Laser Transmission Support Arm (Part No. 8579), universal applications, can be used in tight engine bays & transmission tunnels to support the gearbox for removal and fitting.
- · All tools available separately just search the clutch type on our website or see attached download.
- All supplied in a lockable 4 drawer trolley with folding pull handle, 4 wheels (2 braked swivelling castors). Flat top provides the perfect
  platform for tools in use.