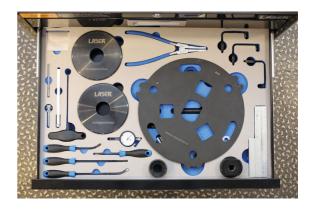

## **Master Clutch Kit - Trolley**

Our most comprehensive clutch kit yet! The Laser 62012 brings together all the must-have clutch tools from our catalogue in one kit including model specific tooling. Stored in its own dedicated 4 drawer trolley with engineered foam to keeping everything in place, the 62012 kit can be quickly wheeled to any bay in the workshop. The tools are conveniently sorted by clutch type to ensure the required tooling is easily found. The kit includes our latest transmission support arm to significantly speed up the removal of the gearbox right from the start of the job.

## **Additional Information**

- Vehicle applications include: Audi, BMW, Fiat, Ford, Hyundai, Kia, Mercedes-Benz, PSA (Citroen Peugeot), Renault, Seat, Skoda, Vauxhall/Opel, Volkswagen and Volvo.
- Clutch types covered include: DSG wet & dry (VAG), DCT wet & dry (Ford, Hyundai, Kia, Renault, Volvo) SAC compression kit for all makes, SAC special tools for BMW & MINI, Conventional single plate clutch systems – all makes.
- Includes Laser Transmission Support Arm (Part No. 8579), universal applications, can be used in tight engine bays & transmission tunnels to support the gearbox for removal and fitting.
- · All tools available separately just search the clutch type on our website or see attached download.
- All supplied in a lockable 4 drawer trolley with folding pull handle, 4 wheels (2 braked swivelling castors). Flat top provides the perfect
  platform for tools in use.